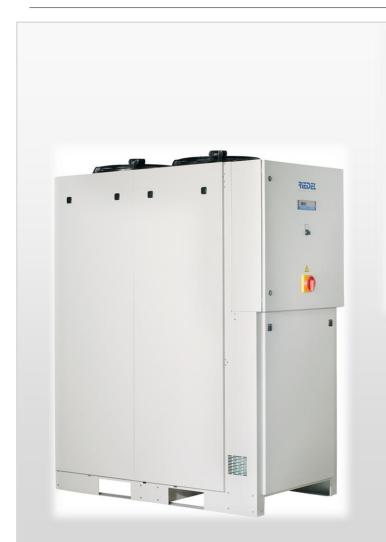

## 10500733 / 2NK6772C

The new Siemens Spectra MRI system offers besides unique imaging quality and usability, **an especially attractive total cost of ownership**.

This is where RIEDEL plays an important role by having designed and supplying the dedicated OEM cooling system. This smart chiller design represents **outstanding performance, reliability and energy efficiency**.

## **Features**

- High efficient idle mode
- Low footprint
- Worldwide applicable
  - -30°C to +48°C
  - Altitude 2000m
  - Bi-frequent
- Communication link to the Spectra system
- Big accessory package

| Technical Data                                  |         |                                   |
|-------------------------------------------------|---------|-----------------------------------|
| Heat Exchanger:                                 |         | 10500733 / 2NK6772C               |
| Net cooling capacity:                           | kW      | 37                                |
| Refrigerant:                                    |         | R134a 11.6 kg                     |
| Coolant:                                        |         | Water/glycol mixture<br>60% : 40% |
| Coolant outlet temperature:                     | °C      | 10                                |
| Coolant temperature accuracy:                   | K       | ± 2                               |
| Coolant flow:                                   | m³/h    | 3                                 |
| Max. coolant pressure available:                | Bar     | 2.5                               |
| Max. ambient temperature:                       | °C      | +48                               |
| Min. ambient temperature:                       | °C      | -30                               |
| Condenser air flow, approx.:                    | m³/h    | 13000                             |
| Tank capacity:                                  | Ltr     | 50                                |
| Supply voltage:                                 | V/Ph/Hz | 400/3/50 460/3/60                 |
| Max. current consumption:                       | A       | 50 54                             |
| Coolant connections:                            | O.D.    | M36x2 (DKOL)                      |
| Averaged A-weighted sound<br>power level at 10m | dB(A)   | 62                                |
| Max. operation height                           | m       | 2000                              |
| Net weight (dry):                               | kg      | 606                               |
| Dimensions Width:                               | mm      | 1640                              |
| Height:                                         | mm      | 1953                              |
| Depth:                                          | mm      | 841                               |